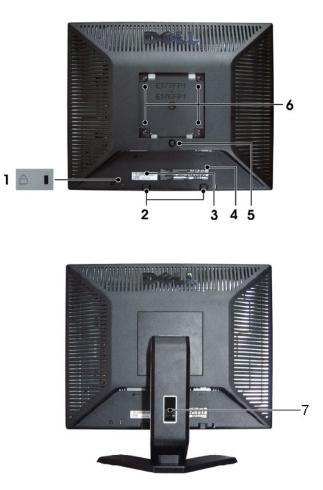

## **Back View**

- 1 Security lock slot Attach a lock to secure your monitor.
- 2 Dell Soundbar mounting brackets Attach the optional Dell Soundbar.
- 3 Barcode serial number label Refer to this label if you need to contact Dell for technical support.
- 4 Regulatory rating label List the regulatory approvals.
- 5 Stand removal button Press to release the stand.
- 6 VESA mounting holes (100mm behind attached stand) Use to mount monitor.
- 7 Cable holder Help organize cables by passing them through the holder.